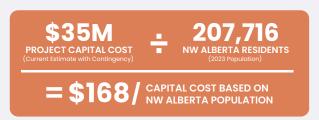

By contributing \$170 per employee and their dependents, you can become a recognized Employee Wellness Champion today.

This graphic demonstrates how the capital cost is broken down by a per resident basis.